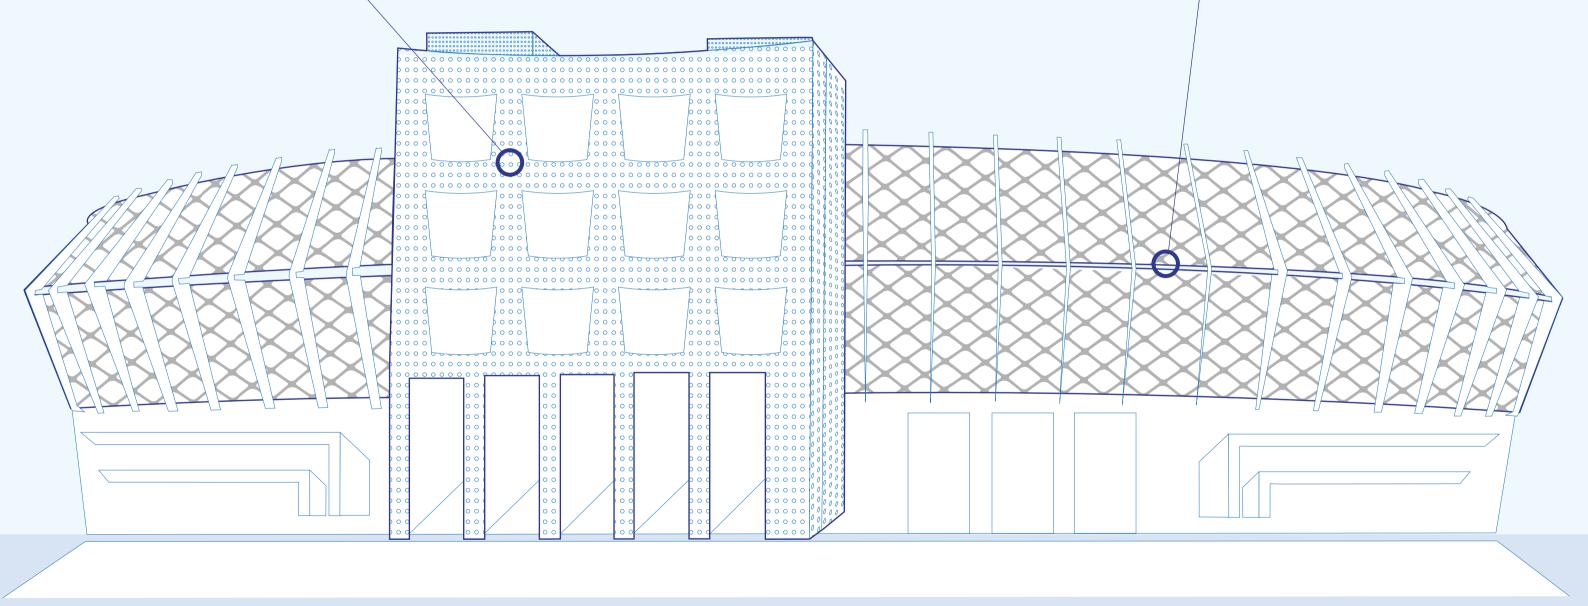

## **Perforated Metal**

Metalex's broad perforating capabilities make us the best choice for facades, sun shades and a host of unique architectural metal sheet applications. Our perforating die library and high speed presses offera great range of patterns and open area options, with arrangement of holes widely variable and sizing as small as .5mm and up. While round holes are most common, Metalex can offer other decorative shapes to complete your one-of-a-kind design.

Expanded metal is often used for security fencing, lightweight exterior facades, ceiling panels and sun shades. The expanded metal process can be applied over a great range of sizes, from .055"- 1.50" across the diamond. Metalex offers flattened, standard and louver patterns in myriad materials.

## **Expanded Metal**